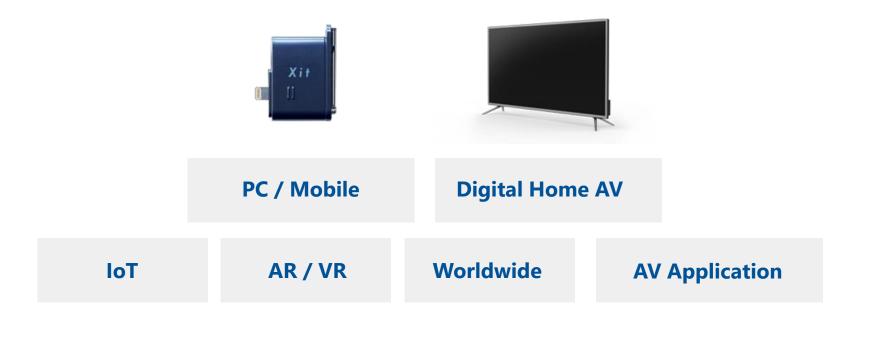

### Home AV :

TV, IP-VOD STB, modules, mobile tuner for iOS/Android, etc.

#### **Digital TV Capture :** TV capture board for PC , SDK , Application etc.

#### **AV Software :** Video editing application software for digital camcorders, etc.

Worldwide / AR/VR

## **Product Categories**

- Digital Home AV Solution
- Digital TV Capture (Windows/Mac) / Mobile Tuner(iOS/Android)
- Worldwide / IoT / AR/VR
- AV Application for High-vision digital camcorder

Participant of following associations