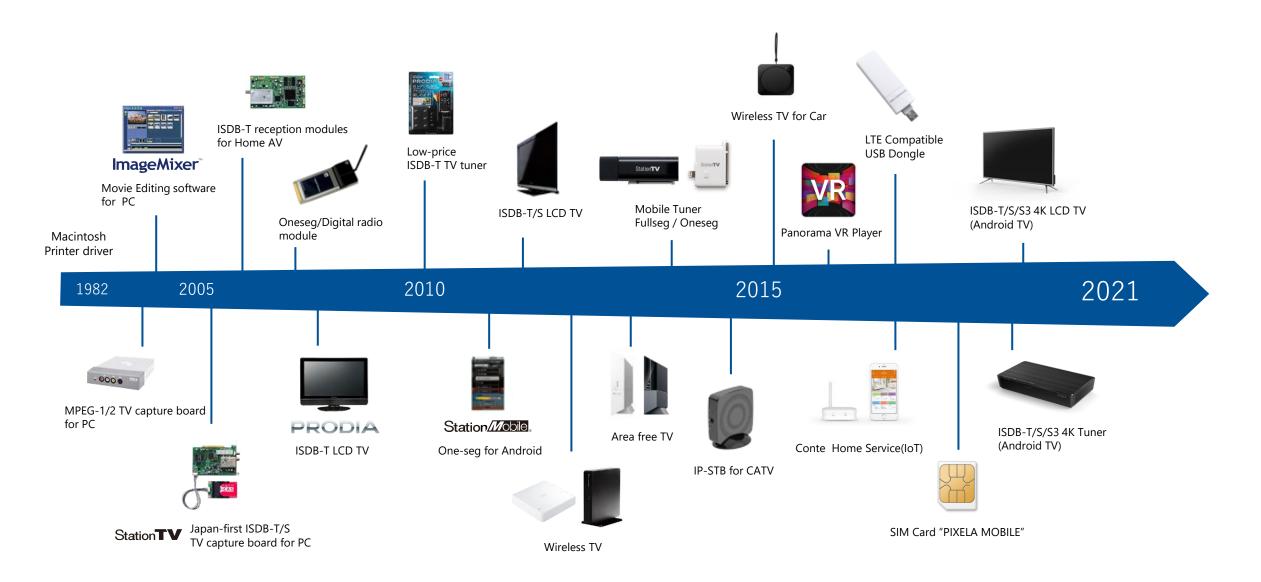

## **Product Categories**

- Digital Home AV Solution
- Digital TV Capture (Windows/Mac) / Mobile Tuner(iOS/Android)
- Worldwide / IoT / AR/VR
- AV Application for High-vision digital camcorder

Participant of following associations