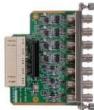

## ISDM-T Multiplexer Board, XM-1630

## **ISDB-T** Multiplexer

#### XF-730 Mounting Shelf(3RU)

XF-712 Mounting Shelf(1RU)

| MUX-IF | MUX   |
|--------|-------|
| XCONT  | IVIOX |

TS Input : 6 inputs and 12 extension inputs

Sync Input: 10MHz, 1PPS and STC/GPO

Function : Input bitrate limiter

: Input PID filtering and replacement

: PSI generation and multiplexing

: TOT generation and multiplexing

: PCR generation and multiplexing

: TS compression (Conversion to DVB-TS)