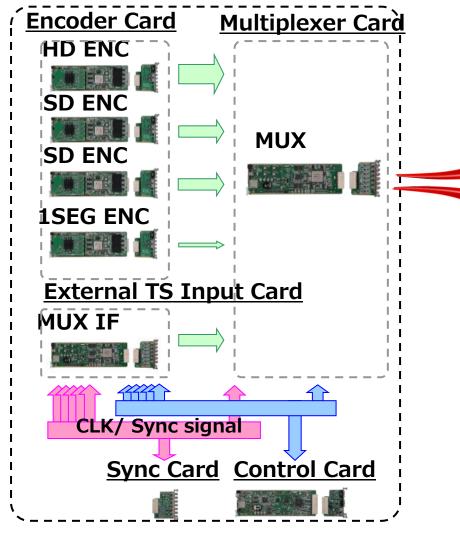

## Multi-function Frame for Encoder and Multiplexer

## **Multi-function Frame**

#### 1U Mounting Shelf, XF-712