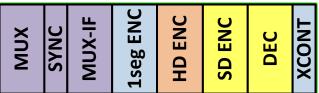

## 1seg. Encoder for Mobile service

| SYNC SYNC | 1seg ENC | HD ENC | SD ENC | DEC | XCONT |
|-----------|----------|--------|--------|-----|-------|
|-----------|----------|--------|--------|-----|-------|

Video Input : HD-SDI(1080i/720p) or SD-SDI(576i/480i)

SET eXPerience

Audio Input : Embedded Audio, 2ch

Video Encoding: H.264 Baseline Profile @ Level 1.3

Audio Encoding: MPEG-4 HE AAC profile v2 L2

Audio Stream : LATM/LOAS and ADTS