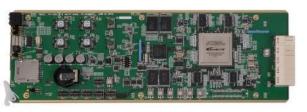

## H.264 Encoder Board, XE-7330 for Stationary service

## **HD/SD Encoder for Stationary service**

| SYNC<br>MUX-IF | SD ENC | SD ENC<br>XCONT |
|----------------|--------|-----------------|
|----------------|--------|-----------------|

Video Input : HD-SDI(1080i/720p) or SD-SDI(576i/480i)

: Embedded Audio, 16ch Audio Input

Video Encoding : H.264 High Profile @ Level 4.0

Audio Encoding: MPEG-4 HE AAC profile v2 L4

Audio Stream : LATM/LOAS and ADTS

Subtitle : Digital subtitle in ancillary

: Low delay process of 0.5sec Delay

Mounting Shelf : Up to 5 boards in XF-730 Shelf

\Orchestrating a brighter world