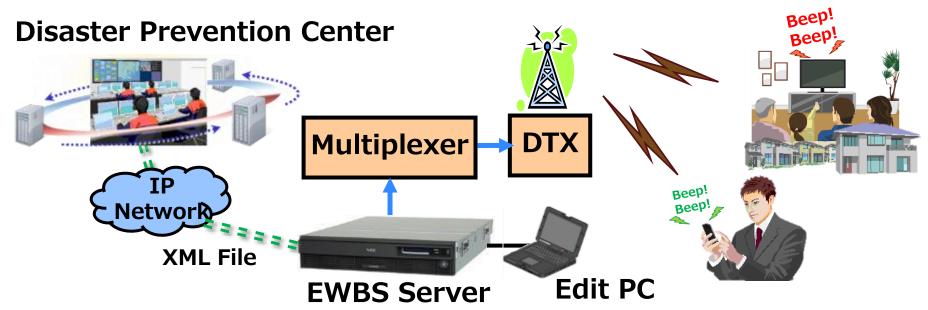

## EWBS Server (Emergency Warning Broadcasting System)

#### **EWBS Server**

- Emergency Message for Stationary and Mobile
- Beep Sound for safety evacuation
- Automatic start up for TV set
- Limited EWBS service by Area Code
- Combination between EWBS and Datacasting