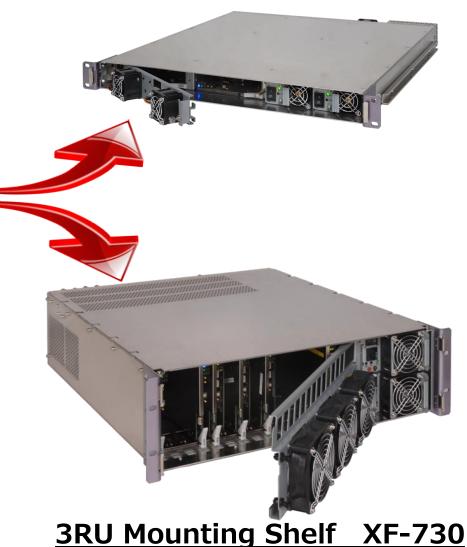

Mounting Shelf : Up to 5 boards in XF-730 Shelf

\Orchestrating a brighter world

#### XF-730 Mounting Shelf(3RU)

XF-712 Mounting Shelf(1RU)

| MUX-IF | MUX   |
|--------|-------|
| XCONT  | IVIOX |

TS Input : 6 inputs and 12 extension inputs

Sync Input: 10MHz, 1PPS and STC/GPO

Function : Input bitrate limiter