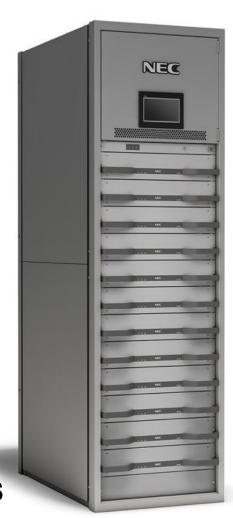

## Multi-function Frame for Encoder and Multiplexer

## **Multi-function Frame**

#### 1U Mounting Shelf, XF-712