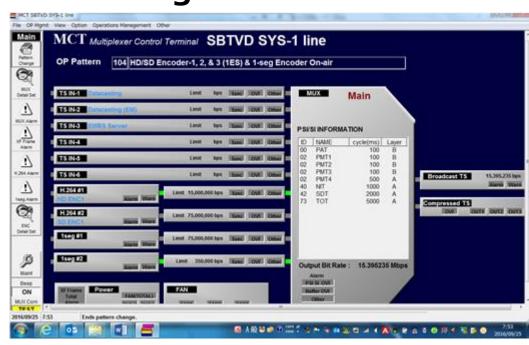

## MCT (Multiplexer Control Terminal)

## **Multiplexer Control Terminal**

## **Factory Computer**

- Configuration of SI/PS
- Configuration of TMCC
- Operation Pattern Control
  - -HD + SD + 1seg
  - -SD + SD + SD + 1seg
- SFN Management
- Summer Time Control
- EWBS control
- Audio Mode Control to Encoder

## **Configuration Screen**

Orchestrating a brighter world