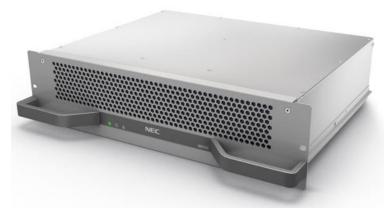

## H.264 Encoder Board, XE-7330 for Stationary service

## **HD/SD Encoder for Stationary service**

| SYNC<br>MUX-IF | SD ENC | SD ENC<br>XCONT |
|----------------|--------|-----------------|
|----------------|--------|-----------------|

Video Input : HD-SDI(1080i/720p) or SD-SDI(576i/480i)

: Embedded Audio, 16ch Audio Input

Video Encoding : H.264 High Profile @ Level 4.0

Audio Encoding: MPEG-4 HE AAC profile v2 L4

Audio Stream : LATM/LOAS and ADTS

Subtitle : Digital subtitle in ancillary

: Low delay process of 0.5sec Delay

Mounting Shelf : Up to 5 boards in XF-730 Shelf

\Orchestrating a brighter world