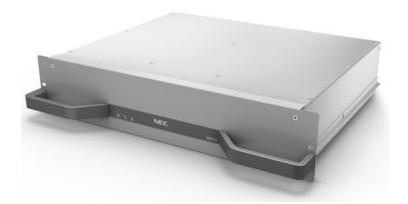

## H.264 Encoder, XE-7030 for Mobile service

## 1seg. Encoder for Mobile service

| SYNC SYNC | 1seg ENC | HD ENC | SD ENC | DEC | XCONT |
|-----------|----------|--------|--------|-----|-------|
|-----------|----------|--------|--------|-----|-------|

Video Input : HD-SDI(1080i/720p) or SD-SDI(576i/480i)

SET eXPerience

Audio Input : Embedded Audio, 2ch

Video Encoding: H.264 Baseline Profile @ Level 1.3

Audio Encoding: MPEG-4 HE AAC profile v2 L2

Audio Stream : LATM/LOAS and ADTS

Subtitle : Digital subtitle in ancillary

Delay : Low delay process

Mounting Shelf: Up to 5 boards in XF-730 Shelf