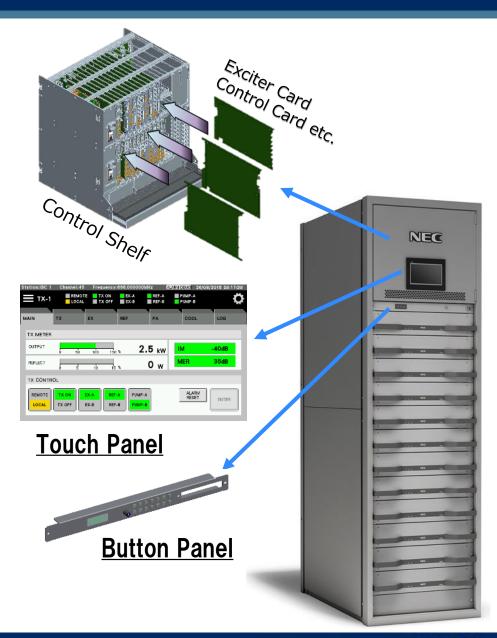

#### ISDB-T Exciter and Controller

## **Exciter**

- Card type Exciter
- Apply to Multi-DTX and N+1
- ASI and IP Inputs
- All-band direct conversion
- Built-in GPS Receiver

## **Controller**

- Touch panel operation
- Button panel for backup

SET eXPerience