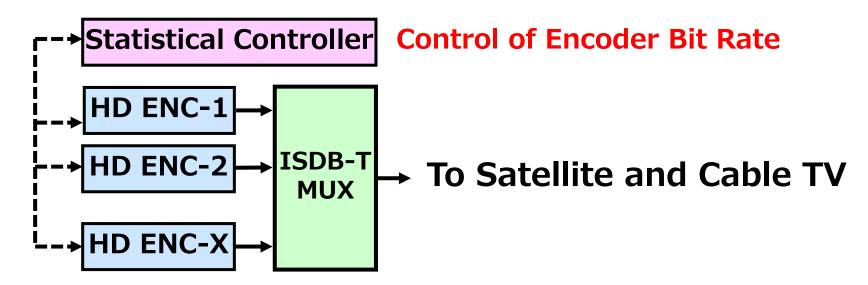

## Statistical Multiplexing Controller Board, XS-1010

#### **STAT Controller**

- STAT Control up to 32 Encoder (16 groups)
- Compact Size (Card type Controller)
- Faster Video Tracking than existing controller

SET eXPerience