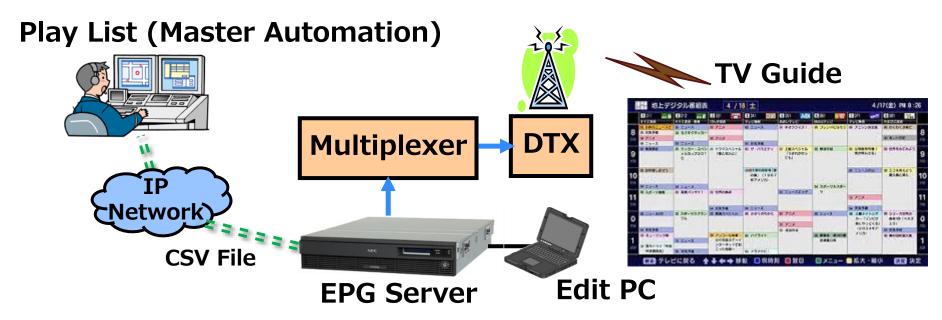

## EPG Server (Electrical Program Guide)

## **Electrical Program Guide Server**

- Program Information (Title, Time, Description, etc)
- H-EIT (Up to 8) and L-EIT Generation
- Parental Rate Control
- Copyright Control
- Audio Mode and Language Information