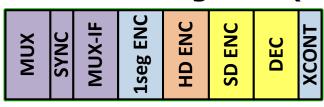

## H.264 Encoder, XE-7030 for Mobile service

## 1seg. Encoder for Mobile service

| SYNC SYNC | 1seg ENC | HD ENC | SD ENC | DEC | XCONT |
|-----------|----------|--------|--------|-----|-------|
|-----------|----------|--------|--------|-----|-------|

Video Input : HD-SDI(1080i/720p) or SD-SDI(576i/480i)

SET eXPerience

Audio Input : Embedded Audio, 2ch

Video Encoding: H.264 Baseline Profile @ Level 1.3

Audio Encoding: MPEG-4 HE AAC profile v2 L2

Audio Stream : LATM/LOAS and ADTS

Subtitle : Digital subtitle in ancillary

Delay : Low delay process

Mounting Shelf: Up to 5 boards in XF-730 Shelf