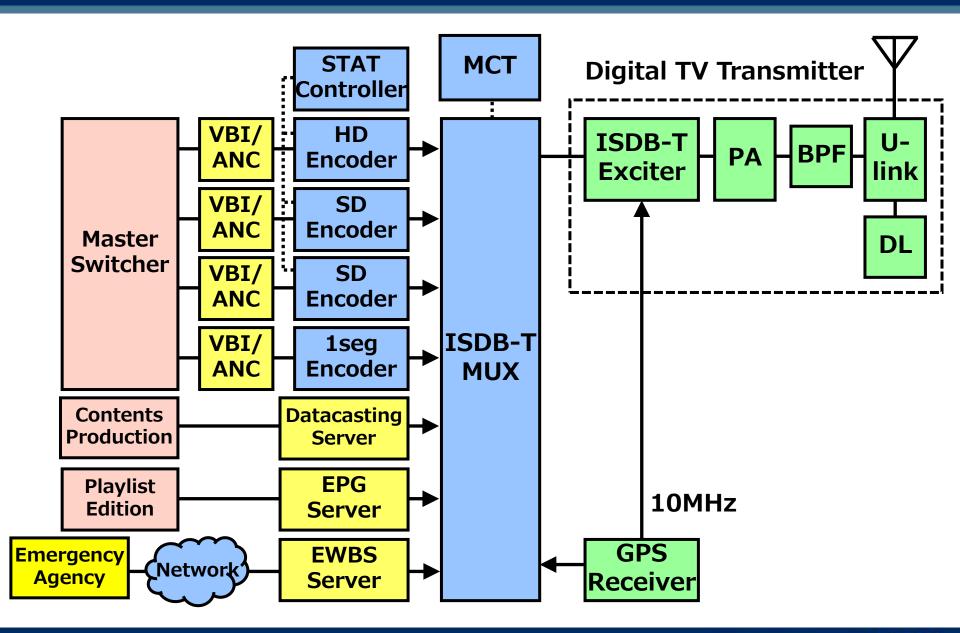

SET eXPerience
Introduction of ISDB-Tb Equipment
for Digital Terrestrial Television System

**NEC Corporation** 

#### Introduction

NEC continues to provide Headend equipment and Digital TV Transmitter for Digital Terrestrial Television Service in Brazil.

The lineup of our equipment are as follows:

- H.264 Encoder for Stationary service (SD and HD)
- H.264 Encoder for Mobile service (SD and HD)
- H.264 Decoder for Stationary and Mobile service
- ISDM-T Multiplexer
- ISDB-T Frame Switcher
- TS Compressor and De-compressor
- EWBS (Emergency Warning Broadcasting System) Server

SET eXPerience

- EPG (Electrical Program Guide) Server
- Statistical Controller



## ISDB-Tb Digital Terrestrial TV System



## H.264 Encoder Board, XE-7330 for Stationary service

## **HD/SD Encoder for Stationary service**







| SYNC<br>MUX-IF | SD ENC | SD ENC<br>XCONT |
|----------------|--------|-----------------|
|----------------|--------|-----------------|

Video Input : HD-SDI(1080i/720p) or SD-SDI(576i/480i)

: Embedded Audio, 16ch Audio Input

Video Encoding : H.264 High Profile @ Level 4.0

Audio Encoding: MPEG-4 HE AAC profile v2 L4

Audio Stream : LATM/LOAS and ADTS

Subtitle : Digital subtitle in ancillary

: Low delay process of 0.5sec Delay

Mounting Shelf : Up to 5 boards in XF-730 Shelf

\Orchestrating a brighter world

## H.264 Encoder, XE-7030 for Mobile service

## 1seg. Encoder for Mobile service







| SYNC SYNC | 1seg ENC | HD ENC | SD ENC | DEC | XCONT |
|-----------|----------|-